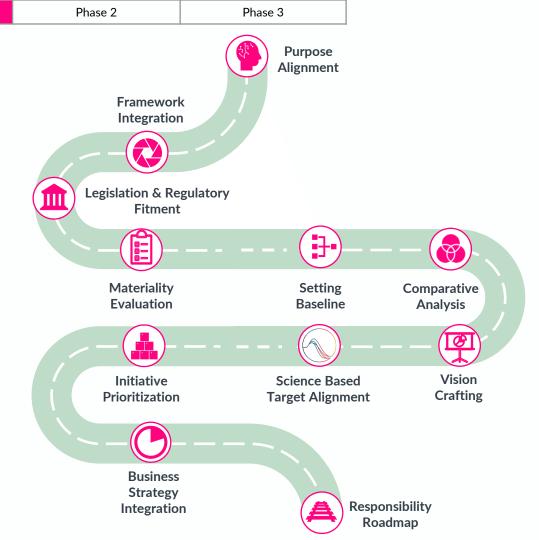

## Sustainability Roadmap– Phase 1 Strategy

Phase 1

# Sustainability Roadmap-

Phase 1

Phase 2

Phase 1.1 Alignment To set micro goals to Stakeholders

Phase 3

Purchased

Goods/Services

ntrol Operational control