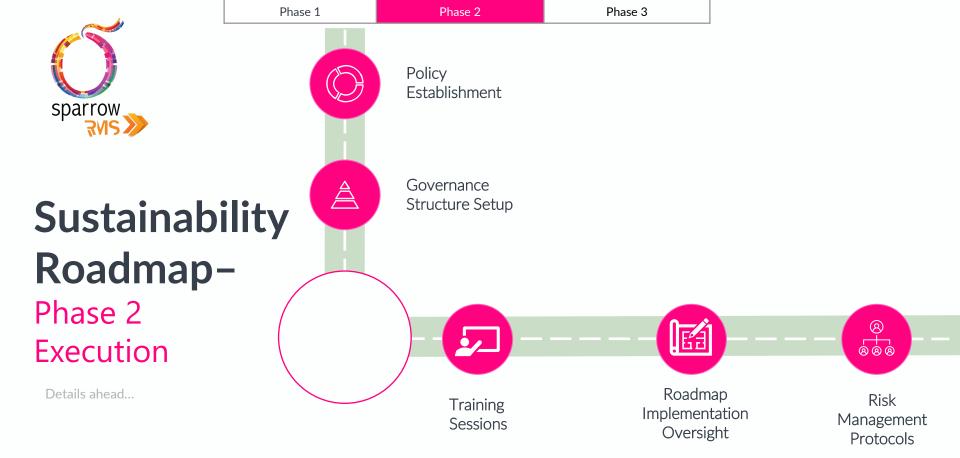

## Sustainability Roadmap– Phase 1 Strategy

Phase 1

# Sustainability Roadmap-

Phase 1

Phase 2

Phase 1.1 Alignment To set micro goals to Stakeholders

Phase 3

Purchased

Goods/Services

ntrol Operational control