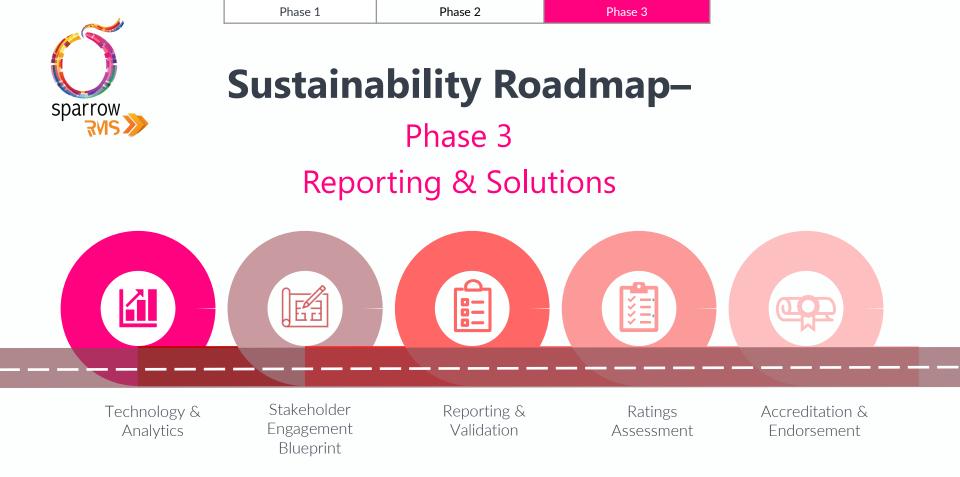

## Sustainability Roadmap– Phase 1 Strategy

Phase 1

# Sustainability Roadmap-

Phase 1

Phase 2

Phase 1.1 Alignment To set micro goals to Stakeholders

Phase 3

Purchased

Goods/Services

ntrol Operational control