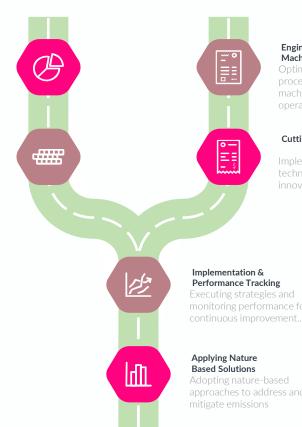

#### Engineering & Machines / Operations

#### **Cutting Tech Solution**

## Sustainability Roadmap– Phase 1 Strategy

Phase 1

# Sustainability Roadmap-

Phase 1

Phase 2

Phase 1.1 Alignment To set micro goals to Stakeholders

Phase 3

Purchased

Goods/Services

ntrol Operational control