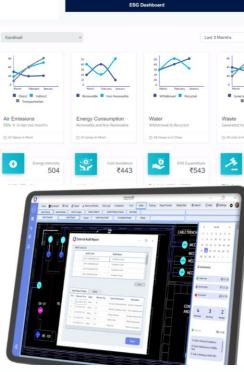

# **GHG Emission**

### Scope 1

sparrow

Direct GHG emissions occur from sources that are owned or controlled by the reporting company.

### Scope 2

Indirect emissions from the generation of purchased energy (i.e., electricity, steam) consumed by the reporting company.

### Scope 3

All indirect emissions (not included in scope 2) that occur in the value chain of the reporting company, including both upstream and downstream emissions.