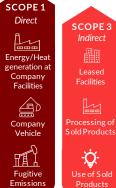

## Scope 1

sparrow

Direct GHG emissions occur from sources that are owned or controlled by the reporting company.

## Scope 3

All indirect emissions (not included in scope 2) that occur in the value chain of the reporting company, including both upstream and downstream emissions.

Waste

**UPSTREAM** 

Fuel/Energy- Distribution