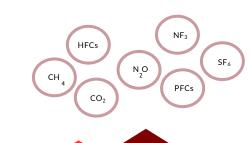

## Scope 3

All indirect emissions (not included in scope 2) that occur in the value chain of the reporting company, including both upstream and downstream emissions.

Waste

**UPSTREAM** 

Fuel/Energy- Distribution