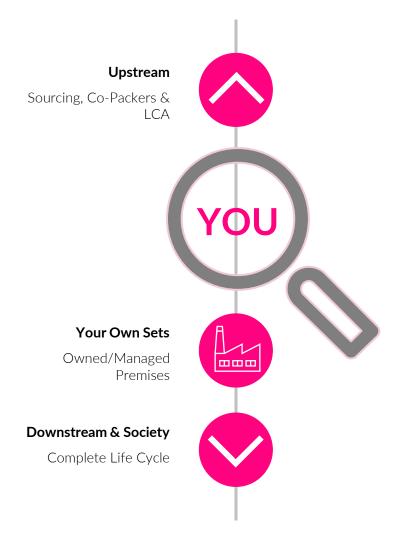

## Scope 3

All indirect emissions (not included in scope 2) that occur in the value chain of the reporting company, including both upstream and downstream emissions.

Waste

**UPSTREAM** 

Fuel/Energy- Distribution

<del>□</del>

Capital

Purchased

**DOWNSTREAM** 

for Products