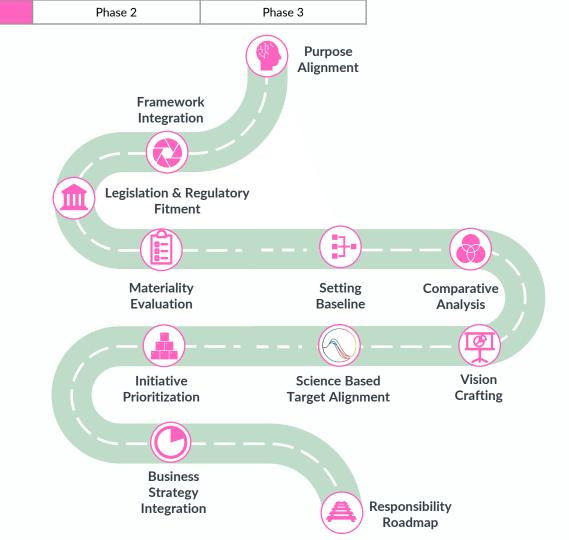

# Sustainability Roadmap-

Phase 1

Phase 1 Strategy

# Sustainability Roadmap-

Phase 1.1
Alignment
To set micro goals to
Stakeholders

sparrow

Pha

Phase 1

Phase 2

Phase 3

## **Sustainability Roadmap-**

Phase 3

Reporting & Solutions

Technology & Analytics

Stakeholder Engagement Blueprint

Reporting & Validation

Ratings Assessment Accreditation & Endorsement