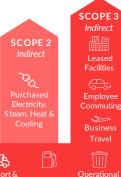

## Scope 2

Indirect emissions from the generation of purchased energy (i.e., electricity, steam) consumed by the reporting company.

## Scope 3

All indirect emissions (not included in scope 2) that occur in the value chain of the reporting company, including both upstream and downstream emissions.

Waste

**UPSTREAM** 

Fuel/Energy- Distribution

<del>□</del>

Capital

Purchased

**DOWNSTREAM** 

for Products