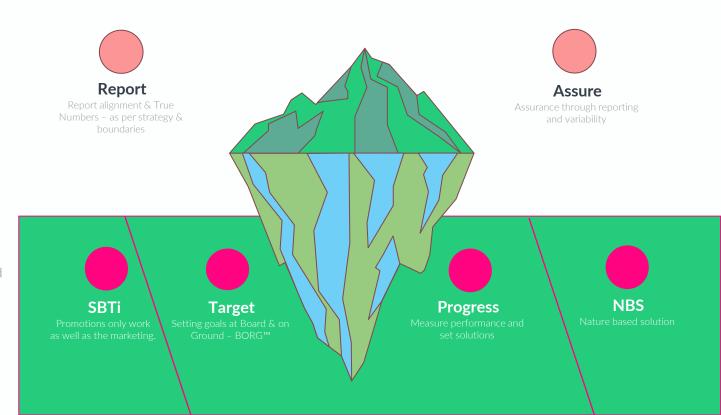

## **Emission Management & Reduction:**

- GHG Accounting: Scope 1 & 2 Emissions
- O GHG Accounting: Scope 3 Emission
- Technical support for Science-Based Target (SBTi) setting
- Net Zero Strategy
- Emission profile model for GHG (BAU, target scenarios)

#### **Target Setting**

- Develop targets & standards
- Validate targets
- Communicate relevant stakeholders

## Applying Nature Based Solutions

Adopting nature-based approaches to address and mitigate emissions

## **Nature Based Solution**

Solving it with nature & earth compensation