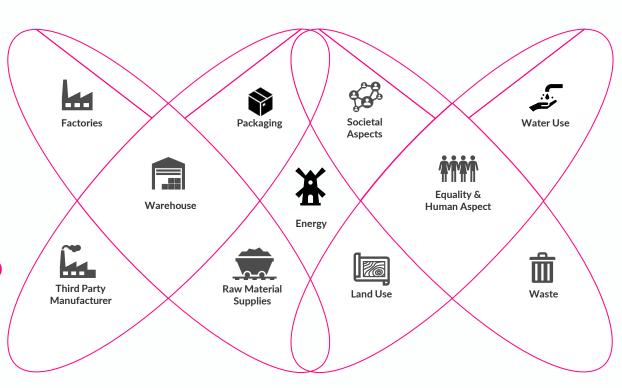

## Scope 3

All indirect emissions (not included in scope 2) that occur in the value chain of the reporting company, including both upstream and downstream emissions.

Waste

**UPSTREAM** 

Fuel/Energy- Distribution

<del>□</del>

Capital

Purchased

**DOWNSTREAM** 

for Products