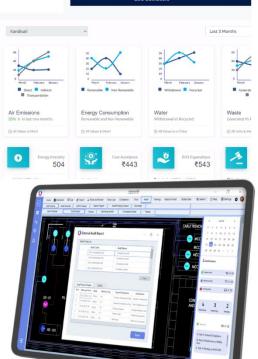

# **Cutting Edge Technology**

Inhouse Tech Team - Innovation Labs - IndustryOS™

## **Digital Twin**

Sparrow's own iLOL™ based IndustryOS™

#### Al Labs / Gen Al

Ai plugged in data & optimization with Prescriptive & Predictive

#### MES

(Manufacturing Execution system)
Optimization of Process